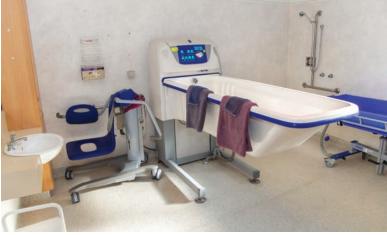

#### **Noble Park STAA features**

- 6-bedroom, modern, spacious, fully-accessible house
- Large shared lounge, dining and kitchen
- Fitted out with manual handling equipment, including fixed overhead hoists in 3 of the bedrooms and hi-lo beds in all bedrooms
- Yard with undercover patio
- Located close to parklands, a shopping centre and public transport