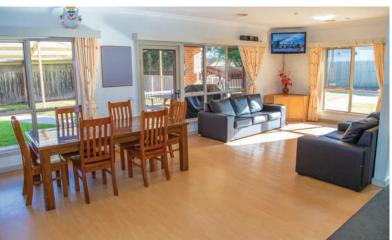

#### **Noble Park STAA features**

- 6-bedroom, modern, spacious, fully-accessible house
- Large shared lounge, dining and kitchen
- Fitted out with manual handling equipment, including fixed overhead hoists in 3 of the bedrooms and hi-lo beds in all bedrooms
- Yard with undercover patio
- Located close to parklands, a shopping centre and public transport