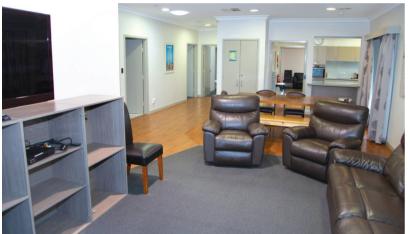

#### **Belmont STAA features**

- 6-bedroom, modern, spacious, fully-accessible house
- Large shared lounge, dining and kitchen
- · Fitted out with manual handling equipment, including fixed overhead hoists in 3 of the bedrooms and hi-lo beds in all bedrooms
- Yard with undercover patio, BBQ, basketball hoop and outdoor seating