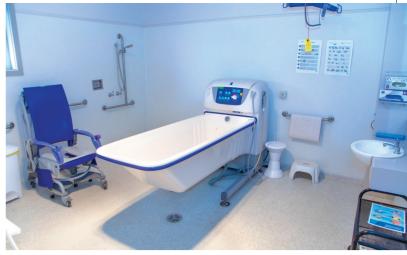

#### **Belmont STAA features**

- 6-bedroom, modern, spacious, fully-accessible house
- Large shared lounge, dining and kitchen
- · Fitted out with manual handling equipment, including fixed overhead hoists in 3 of the bedrooms and hi-lo beds in all bedrooms
- Yard with undercover patio, BBQ, basketball hoop and outdoor seating