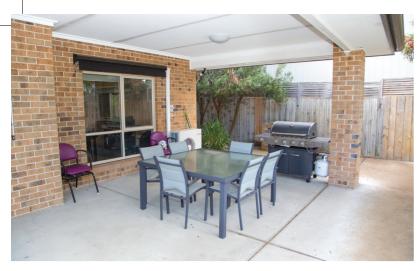

#### **Belmont STAA features**

- 6-bedroom, modern, spacious, fully-accessible house
- Large shared lounge, dining and kitchen
- · Fitted out with manual handling equipment, including fixed overhead hoists in 3 of the bedrooms and hi-lo beds in all bedrooms
- Yard with undercover patio, BBQ, basketball hoop and outdoor seating