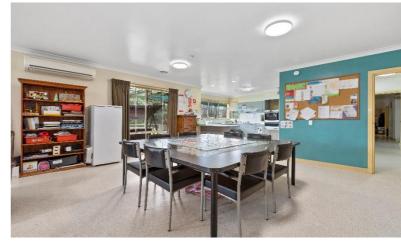

#### **Features**

- Open plan kitchen, dining and living area.
- Spacious backyard with established trees and outdoor seating area, perfect for entertaining.
- Two separate living rooms to relax in.
- Wheelchair accessible.
- Pets allowed.
- Property is owned by the Department of Families, Fairness & Housing (DFFH) and staff support is provided by Scope.