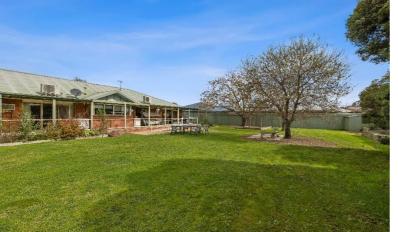

# Featuring a spacious backyard and two living rooms to relax in.

#### **Features**

- Open plan kitchen, dining and living area.
- Spacious backyard with established trees and outdoor seating area, perfect for entertaining.
- Two separate living rooms to relax in.
- Wheelchair accessible.
- Pets allowed.
- Property is owned by the Department of Families, Fairness & Housing (DFFH) and staff support is provided by Scope.