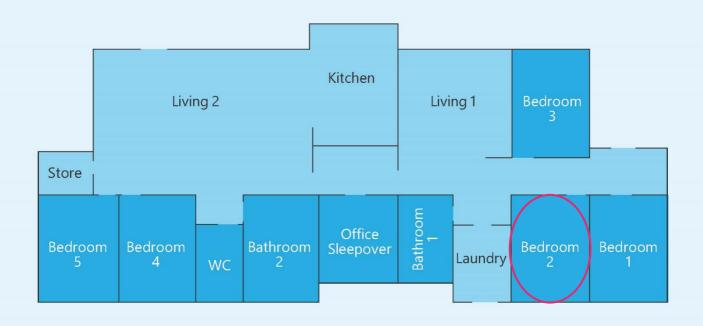

## Supported Independent Living in Wangaratta

Property ID: 272 Vacancies: 1

**Bedrooms:** 

5

**Bathrooms:** 

2

**Property Owner:** 

Department of Families, Fairness and Housing (DFFH)

#### **Bedroom features**

- Built-in robes.
- Heating and cooling.