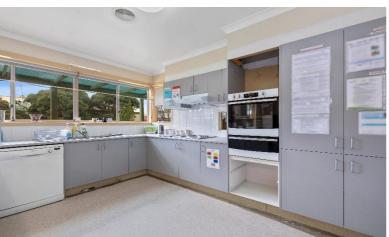

#### **Features**

- Open plan kitchen, dining and living area.
- Spacious backyard with established trees and outdoor seating area, perfect for entertaining.
- Two separate living rooms to relax in.
- Wheelchair accessible.
- Pets allowed.
- Property is owned by the Department of Families, Fairness & Housing (DFFH) and staff support is provided by Scope.