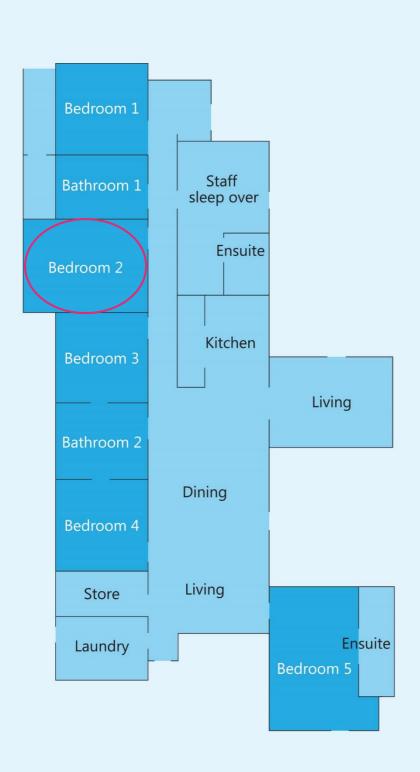

## Supported Independent Living in Wangaratta

**Property ID: VIC865** 

**Vacancies: 1** 

**Bedrooms:** 

5

**Bathrooms:** 

3

**Property Owner:**Housing Choices

### **Bedroom features**

- Built in robes.
- Heating and air-conditioning.